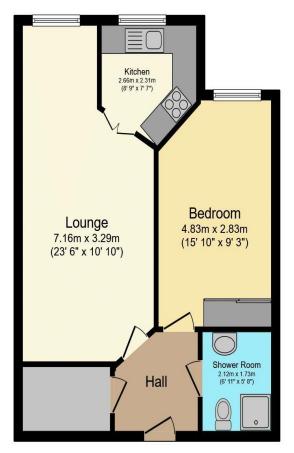

## Visit us at retirementhomesearch.co.uk

Total floor area 50.7 m<sup>2</sup> (546 sq.ft.) approx

This floor plan is for illustrative purposes only. It is not drawn to scale. Any measurements, floor areas (including any total floor area), openings and orientation are approximate. No details are guaranteed, they cannot be relied upon for any purpose and they do not form part of any agreement. No liability is taken for any error, omission or misstatement. A party must rely upon its own inspection(s). Powered by www.focalagent.com